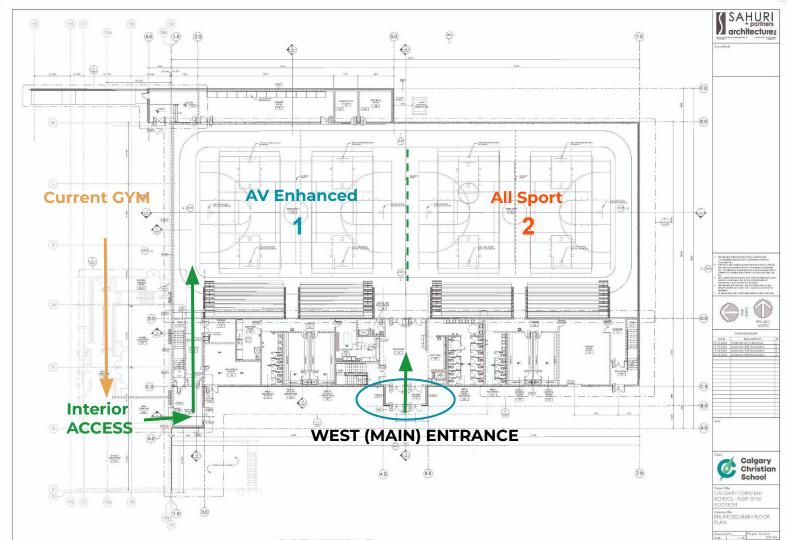

#### Change in **SCOPE**

Single structure, two gyms, additional features & learning spaces