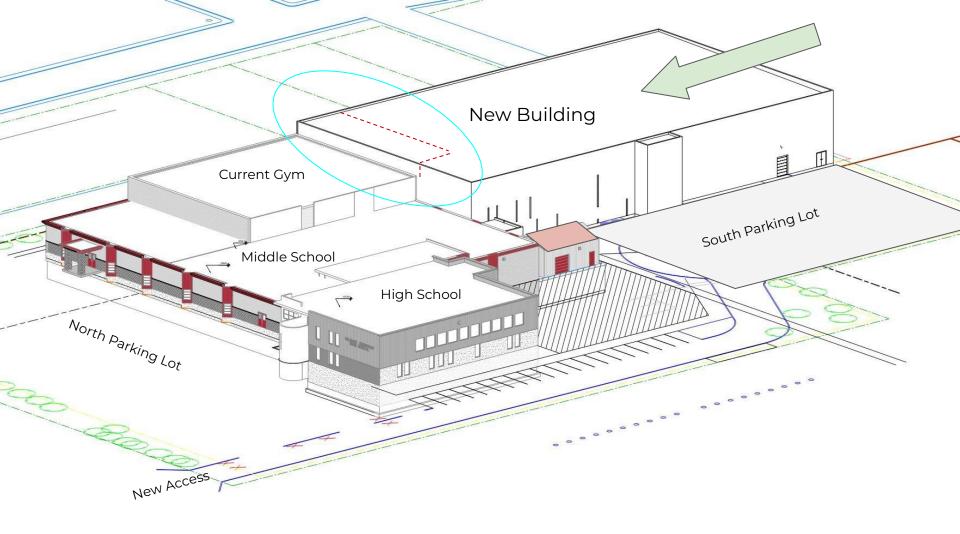

# Prioritized as an "urgent" and essential addition in 2010-11

- Relieve PE / Athletics overcrowding
- Accommodate future growth

# Reaffirmed as *THE* construction priority (2015-16)

• Science Lab on main floor also selected as critical need

Secondary Campus Master Plan included in the CSCE Strategic Plan (2017-2022)

Design, Presentation to Society, and Feasibility Study Concluded - Fall 2019

Phase Plan presented early 2020 included a gym, two science labs & weight room

CoVid pandemic interrupted approval of campaign and design in March 2020

#### TODAY

Space deficiencies for PE, athletics, classes, activities, community events unchanged.

More SEVERE condition:

CCS is now at 97% of its maximum student capacity (> 1000 students)

HS Science Lab need on main floor: COMPLETED