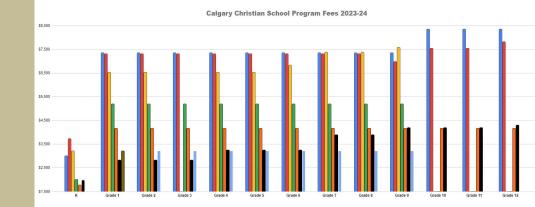

| к       | Grade 1 | Grade 2 | Grade 3 | Grade 4 | Grade 5 | Grade 6 |
|---------|---------|---------|---------|---------|---------|---------|
| \$3,000 | \$7,350 | \$7,350 | \$7,350 | \$7,350 | \$7,350 | \$7,350 |
| \$3,725 | \$7,310 | \$7,310 | \$7,310 | \$7,310 | \$7,310 | \$7,310 |
| \$3,210 | \$6,535 | \$6,535 | \$535   | \$6,535 | \$6,535 | \$6,840 |
| \$2,007 | \$5,189 | \$5,189 | \$5,189 | \$5,189 | \$5,189 | \$5,189 |
| \$1,770 | \$4,170 | \$4,170 | \$4,170 | \$4,170 | \$4,170 | \$4,170 |
| \$1,980 | \$2,830 | \$2,830 | \$2,830 | \$3,245 | \$3,245 | \$3,245 |
| \$1,460 | \$3,215 | \$3,215 | \$3,215 | \$3,215 | \$3,215 | \$3,215 |

CCS

| Grade 7 | Grade 8 | Grade 9 | Grade 10 | Grade 11 | Grade 12 |
|---------|---------|---------|----------|----------|----------|
| \$7,350 | \$7,350 | \$7,350 | \$8,350  | \$8,350  | \$8,350  |
| \$7,310 | \$7,310 | \$6,980 | \$7,550  | \$7,550  | \$7,815  |
| \$7,385 | \$7,385 | 7595    | \$0      | \$0      | \$0      |
| \$5,189 | \$5,189 | \$5,189 | \$0      | \$0      | \$0      |
| \$4,170 | \$4,170 | \$4,170 | \$4,170  | \$4,170  | \$4,170  |
| \$3,890 | \$3,890 | \$4,195 | \$4,195  | \$4,195  | \$4,300  |
| \$3,215 | \$3,215 | \$3,215 | \$0      | \$0      | \$0      |

CCS

#### **Calgary Christian School Program Fees 2023-24**