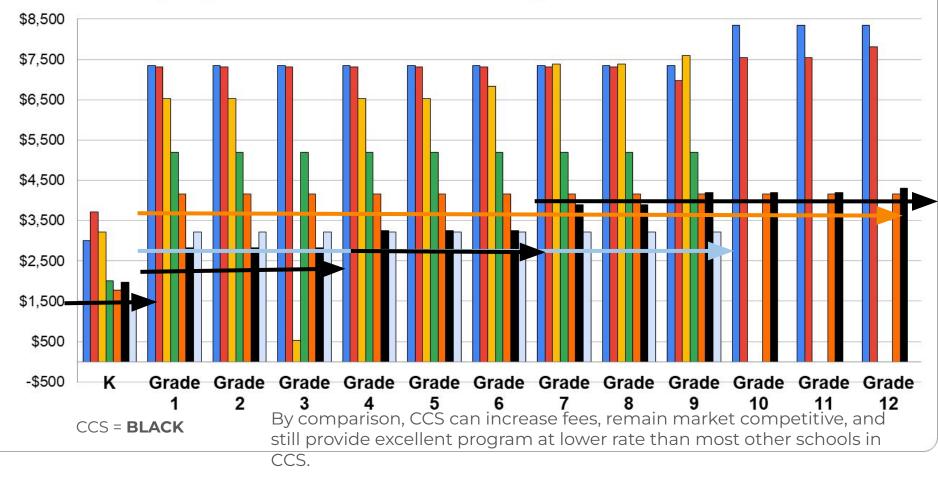

| к       | Grade 1 | Grade 2 | Grade 3 | Grade 4 | Grade 5 | Grade 6 |
|---------|---------|---------|---------|---------|---------|---------|
| \$3,000 | \$7,350 | \$7,350 | \$7,350 | \$7,350 | \$7,350 | \$7,350 |
| \$3,725 | \$7,310 | \$7,310 | \$7,310 | \$7,310 | \$7,310 | \$7,310 |
| \$3,210 | \$6,535 | \$6,535 | \$535   | \$6,535 | \$6,535 | \$6,840 |
| \$2,007 | \$5,189 | \$5,189 | \$5,189 | \$5,189 | \$5,189 | \$5,189 |
| \$1,770 | \$4,170 | \$4,170 | \$4,170 | \$4,170 | \$4,170 | \$4,170 |
| \$1,980 | \$2,830 | \$2,830 | \$2,830 | \$3,245 | \$3,245 | \$3,245 |
| \$1,460 | \$3,215 | \$3,215 | \$3,215 | \$3,215 | \$3,215 | \$3,215 |

CCS

| Grade 7 | Grade 8 | Grade 9 | Grade 10 | Grade 11 | Grade 12 |
|---------|---------|---------|----------|----------|----------|
| \$7,350 | \$7,350 | \$7,350 | \$8,350  | \$8,350  | \$8,350  |
| \$7,310 | \$7,310 | \$6,980 | \$7,550  | \$7,550  | \$7,815  |
| \$7,385 | \$7,385 | 7595    | \$0      | \$0      | \$0      |
| \$5,189 | \$5,189 | \$5,189 | \$0      | \$0      | \$0      |
| \$4,170 | \$4,170 | \$4,170 | \$4,170  | \$4,170  | \$4,170  |
| \$3,890 | \$3,890 | \$4,195 | \$4,195  | \$4,195  | \$4,300  |
| \$3,215 | \$3,215 | \$3,215 | \$0      | \$0      | \$0      |

CCS

#### Another way CCS remains more financially accessible to families

- Most Christian Schools have a non- or semirefundable BOND payable in advance of admission (\$1.2k - \$7k)
- CCS has NO bond requirement
- Reduces financial barrier to access