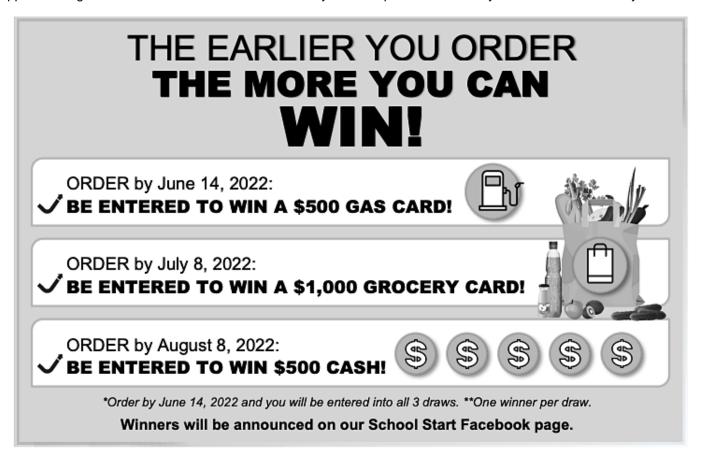

### Dear Parents/Guardians:

Your teachers at Calgary Christian School are excited to offer the opportunity to purchase quality standardized school supplies through School Start for the 2022/2023 school year. This process will save you both time and money.