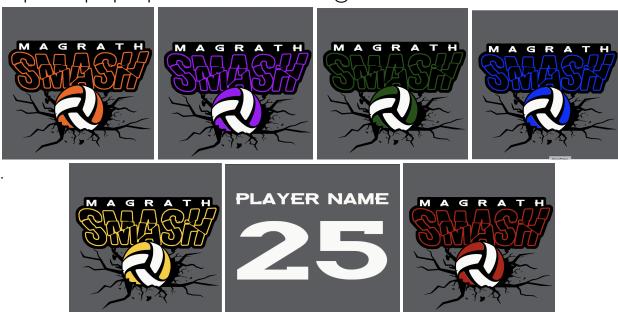

# Magrath Smash 2022 team Apparel Order

We will have tournament shirts available for sale and customization on-site, during the tournament for \$20. We are offering a range of colors on grey shirts as well as player names and numbers that can be added as an upgrade.

We are offering a team discount if you would like to make a team order, For orders of 10 or more, shirts will be \$12, names can be added to each sleeve for \$2 and/or numbers on sleeves for \$2. Fill out the attached spreadsheet to complete your order form and send them to jordan.brame@westwind.ab.ca by noon on Wednesday, October 19th, 2022. Orders can be paid for upon pickup or via etransfer to mhsfees@westwind.ab.ca.

# SAMPLE ORDER FORM:

| Team Color | Size | Name on Sleeve | Number on sleeve |
|------------|------|----------------|------------------|
| Gold       | М    | Χ              | 9                |
| Gold       | XL   | Χ              | 7                |
| Gold       | XL   | Χ              | 1                |
| Gold       | XL   | Χ              | 8                |
| Gold       | L    | Χ              | 6                |
| Gold       | L    | Χ              | 3                |
| Gold       | S    | Χ              | 10               |
| Gold       | L    | Χ              | 5                |
| Gold       | М    | Χ              | 2                |
| Gold       | М    | Χ              | 11               |
| Gold       | 2XL  | X              | 4                |
| Gold       | М    | X              | 12               |
| Gold       | S    | X              | 13               |
|            |      |                |                  |
|            |      |                |                  |
|            |      |                |                  |