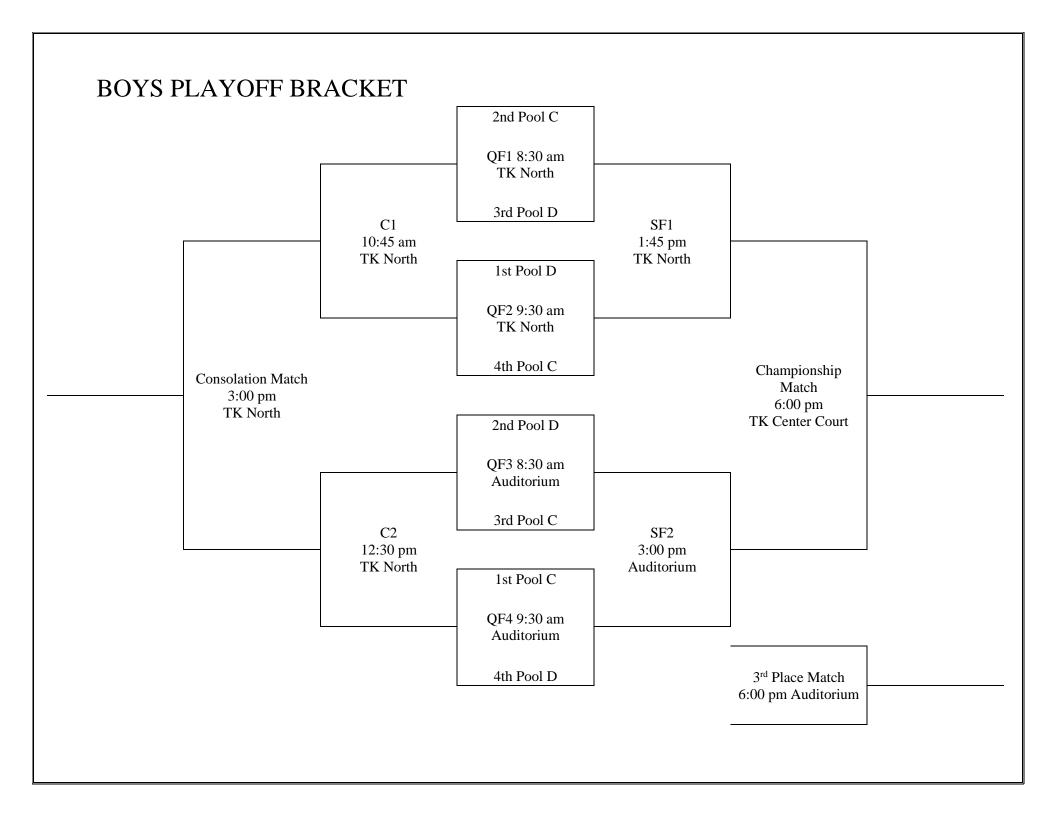

# TOURNAMENT SCHEDULE

| Friday | Tom Karren North         | Tom Karren South | Auditorium |
|--------|--------------------------|------------------|------------|
| 10:00  | C1 vs. C2 - Center Court |                  | xxx        |
| 11:15  | A1 vs. A2 - Center Court |                  | A3 vs. A4  |
| 12:30  | C3 vs. C4                | A1 vs. A3        | A2 vs. A4  |
| 1:30   | C1 vs. C3                | B2 vs. B3        | B1 vs. B4  |
| 2:45   | C2 vs. C4                | A2 vs. A3        | B2 vs. B4  |
| 3:45   | D1 vs. D4                | B1 vs. B3        | D2 vs. D3  |
| 5:00   | C2 vs. C3                | A1 vs. A4        | C1 vs. C4  |
| 6:00   | D1 vs. D3                | B3 vs. B4        | D2 vs. D4  |
| 7:15   | D3 vs. D4                | B1 vs. B2        | D1 vs. D2  |

# Girls matches appear white Boys matches appear grey All matches will be broadcast live on MHS TV

| Saturday | Tom Karren North                             | Tom Karren South                             | Auditorium                                   |
|----------|----------------------------------------------|----------------------------------------------|----------------------------------------------|
| 8:30     | QF1: 2 <sup>nd</sup> C vs. 3 <sup>rd</sup> D | QF3: 2 <sup>nd</sup> B vs. 3 <sup>rd</sup> A | QF3: 2 <sup>nd</sup> D vs. 3 <sup>rd</sup> C |
| 9:30     | QF2: 1st D vs. 4th C                         | QF1: 2 <sup>nd</sup> A vs. 3 <sup>rd</sup> B | QF4: 1st C vs. 4th D                         |
| 10:45    | C1: LQF1 vs. LQF2                            | QF2: 1st B vs. 4th A                         | QF4: 1st A vs. 4th B                         |
| 11:30    | THE SMASH-OFF                                |                                              | xxx                                          |
| 12:30    | C2: LQF3 vs. LQF4                            | C1: LQF1 vs. LQF2                            | C2: LQF3 vs. LQF4                            |
| 1:45     | SF1: WQF1 vs. WQF2                           | SF1: WQF1 vs. WQF2                           | SF2: WQF3 vs. WQF4                           |
| 3:00     | Consolation Match                            | Consolation Match                            | SF2: WQF3 vs. WQF4                           |
| 4:30     | Championship Mat                             | 3 <sup>rd</sup> Place Match                  |                                              |
| 6:00     | Championship Mat                             | 3 <sup>rd</sup> Place Match                  |                                              |

| Gir                  | ·ls                  | Boys                 |                 |
|----------------------|----------------------|----------------------|-----------------|
| Pool A               | Pool B               | Pool C               | Pool D          |
| 1. Magrath           | 1. LCI               | 1. Magrath           | 1. LCI          |
| 2. Calgary Christian | 2. Cardston          | 2. Calgary Christian | 2. Medicine Hat |
| 3. Strathmore        | 3. Winston Churchill | 3. <i>SCA</i>        | 3. Cardston     |
| 4. Medicine Hat High | 4. SCA               | 4. Winston Churchill | 4. Strathmore   |